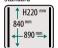

840 x 890 x 220 mm

MACHINE DIMENSIONS

1061 x 2420 x 1150 mm

**SEAL BARS** 2 x 840 mm

WEIGHT 850 kg

VOLTAGE 400V-3-50Hz POWER 7.0-9.0 kW