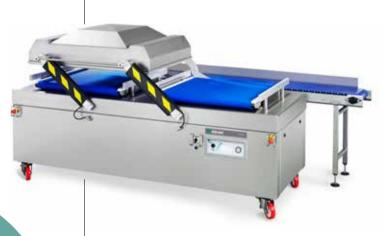

# **TITAAN 2-90**

"The internal conveyor belts, the external transport conveyor and the hygienic design are the most characteristic features of the Titaan 2-90."

Standard

PUMP CAPACITY 300 m³/h
MACHINE CYCLE 30-50 sec
CHAMBER DIMENSIONS

840 x 890 x 220 mm

MACHINE DIMENSIONS

1061 x 2420 x 1150 mm

**SEAL BARS** 2 x 840 mm

WEIGHT 850 kg

VOLTAGE 400V-3-50Hz POWER 7.0-9.0 kW

#### **STANDARD**

ADVANCED CONTROL SYSTEM,
SENSOR CONTROL, DOUBLE SEAL/
CUT-OFF SEAL/WIDE SEAL (10 MM),
SOFT AIR, STOP BUTTON FOR PARTIAL
OR FULL CYCLE INTERRUPTION

#### **OPTIONS**

LIQUID CONTROL, 1-2 CUT-OFF SEAL, TRANSPORT CONVEYOR (400 X 3000 MM OR 600 X 3000 MM), PREPARATION FOR EXTERNAL PUMP, HEATING ELEMENT FOR VACUUM VALVE