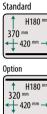

# Neo

NEO 42

PUMP CAPACITY 21 m³/h MACHINE CYCLE 15-35 sec CHAMBER DIMENSIONS 370 x 420 x 180 mm MACHINE DIMENSIONS 544 x 499 x 461 mm SEAL BAR 420 mm WEIGHT 64 kg VOLTAGE 230V-1-50Hz POWER 0.75-1.0 kW