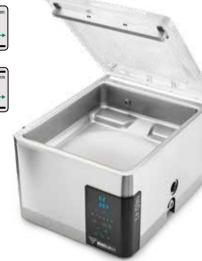

# Neo

NEO 42

PUMP CAPACITY 21 m³/h MACHINE CYCLE 15-35 sec CHAMBER DIMENSIONS 370 x 420 x 180 mm MACHINE DIMENSIONS 544 x 499 x 461 mm SEAL BAR 420 mm WEIGHT 64 kg VOLTAGE 230V-1-50Hz POWER 0.75-1.0 kW

#### STANDARD TOUCH CONTROL WITH SENSOR CONTROL, DOUBLE SEAL/CUT-OFF SEAL/WIDE SEAL (8 MM), SOFT AIR, BI UETOOTH

#### **OPTIONS**

LIQUID CONTROL, GAS FLUSH, 1-2 CUT-OFF SEAL, 2ND SEAL BAR