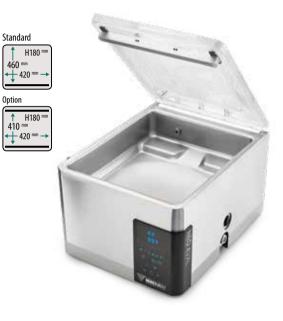

## **NE0 42XL**

**PUMP CAPACITY** 21 m<sup>3</sup>/h

MACHINE CYCLE 20-40 sec

**CHAMBER DIMENSIONS** 

MACHINE DIMENSIONS

460 x 420 x 180 mm

637 x 499 x 466 mm

SEAL BAR 420 mm

VOLTAGE 230V-1-50Hz

**POWER** 0.75-1.0 kW

WEIGHT 72 ka

STANDARD

TOUCH CONTROL WITH SENSOR CONTROL, DOUBLE SEAL/CUT-OFF SEAL/WIDE SEAL (8 MM), SOFT AIR, BLUETOOTH

#### **OPTIONS**

LIQUID CONTROL, GAS FLUSH, 1-2 CUT-OFF SEAL, 2ND SEAL BAR