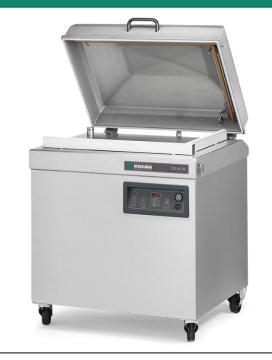

# **DESCRIPTION**

The robust, stainless steel Polar 80 vacuum packaging machine is standard equipped with a Busch vacuum pump. This floor model complies with CE standards.

Henkelman offers standard 3 year warranty.

#### **FEATURES**

- Standard with 2 seal bars: 760 mm (front),
   510 mm (right).
- Other seal bar configurations available for free (front-back, left-right)
- Standard double seal (two wires). Optional without extra costs: Cut-off or Wide seal (10 mm)
- Silicone holders easily removable for cleaning and maintenance purposes
- Pump capacity: 100 m<sup>3</sup>/h Busch vacuum pump
- Pump maintenance and cleaning program
- Machine cycle: 15-40 sec
- Standard Soft Air to protect the product and vacuum bag
- Standard Digital control with 10 program memory and Time control
- Flat work plate
- Comes with insert plates for a faster cycle and product adjustment
- Stainless steel exterior
- IP-65 Classification