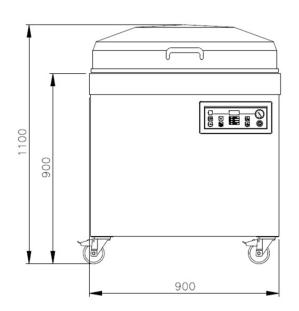

# **DIMENSIONS**

In mm

OUTER DIMENSIONS Polar 80

| Model    | Dimensions (mm)                        |                      |                  |                            |               |                |
|----------|----------------------------------------|----------------------|------------------|----------------------------|---------------|----------------|
|          | Chamber<br>(usable space)<br>L x W x H | Machine<br>L x W x H | Voltage*<br>(Hz) | Pump<br>capacity<br>(m³/h) | Power<br>(kW) | Weight<br>(kg) |
| Polar 80 | 510 x 760 x 200                        | 790 x 900 x 1100     | 400V-3-50        | 100                        | 3,0-5,0       | 248            |