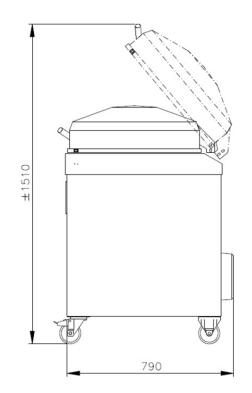

# **DIMENSIONS**

In mm

OUTER DIMENSIONS Polar 80

| Model    | Dimensions (mm)                        |                      |                  |                            |               |                |
|----------|----------------------------------------|----------------------|------------------|----------------------------|---------------|----------------|
|          | Chamber<br>(usable space)<br>L x W x H | Machine<br>L x W x H | Voltage*<br>(Hz) | Pump<br>capacity<br>(m³/h) | Power<br>(kW) | Weight<br>(kg) |
| Polar 80 | 510 x 760 x 200                        | 790 x 900 x 1100     | 400V-3-50        | 100                        | 3,0-5,0       | 248            |