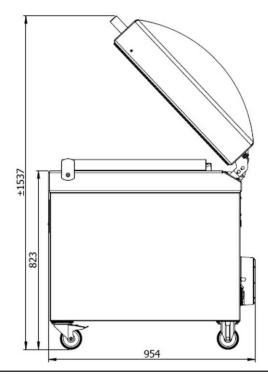

# **DIMENSIONS**

In mm

980

| Model                      | Dimensions (mm)                        |                      | Voltage*  | Pump               | Power      | Weight |
|----------------------------|----------------------------------------|----------------------|-----------|--------------------|------------|--------|
|                            | Chamber<br>(usable space)<br>L x W x H | Machine<br>L x W x H | (Hz)      | capacity<br>(m³/h) | (kW)       | (kg)   |
| Atmoz 90                   | 660 x 760 x 280                        | 1030 x 980 x 1114    | 400V-3-50 | 100                | 1,85 - 3,6 | 345    |
| * Other voltages available |                                        |                      |           |                    |            |        |