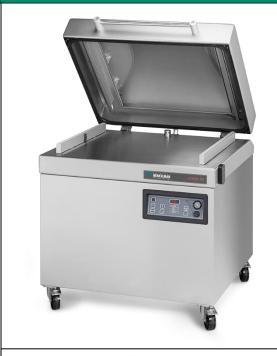

## **DESCRIPTION**

The robust, stainless steel Atmoz 90 vacuum packaging machine has a specific construction of both the lid and the work plate. This results in longer seal bars compared to other series. This floor model is standard equipped with a Busch vacuum pump and complies with CE standards.

#### **FEATURES**

- Standard with 2 seal bars (left-right):
   2 x 660 mm
- Optional without extra costs: 2 seal bars (front-back)
- Standard double seal (two wires). Optional without extra costs: Cut-off or Wide seal (10 mm)
- Silicone holders easily removable for cleaning and maintenance purposes
- Pump capacity: 100 m³/h Busch vacuum pump
- Pump maintenance and cleaning program
- Machine cycle: 15-40 sec
- Standard Digital control with 10 program memory and Time control
- Flat work plate
- Comes with insert plates for a faster cycle and product adjustment
- Stainless steel exterior