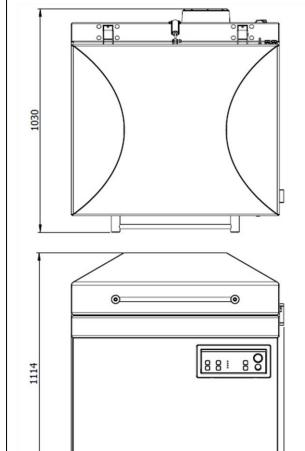

# **DIMENSIONS**

In mm

980

| Model                      | Dimensions (mm)                        |                      | Voltage*  | Pump               | Power      | Weight |
|----------------------------|----------------------------------------|----------------------|-----------|--------------------|------------|--------|
|                            | Chamber<br>(usable space)<br>L x W x H | Machine<br>L x W x H | (Hz)      | capacity<br>(m³/h) | (kW)       | (kg)   |
| Atmoz 90                   | 660 x 760 x 280                        | 1030 x 980 x 1114    | 400V-3-50 | 100                | 1,85 - 3,6 | 345    |
| * Other voltages available |                                        |                      |           |                    |            |        |