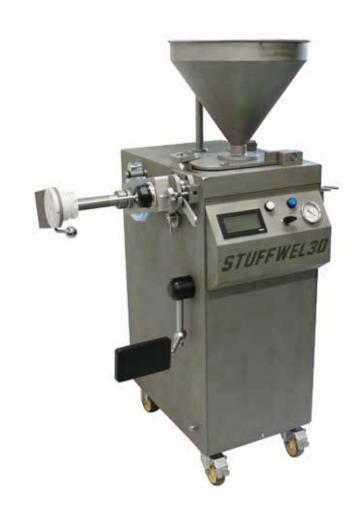

# VACUUM STUFFER STUFFWEL 30













# Operator Friendly Monitor

All your necessary information displayed at the touch of a button.



# ✓ Vane Pump

Due to the new type vane pump, it is accomplished to convey products without damaging such as crushing and breaking into pieces.



# Sausage Twisting Device

By installing a simple detachable twisting device, it is possible to stuff equal weight sausage one by one.



## ▼ Foldable Hopper

Hopper is foldable, it is easy and simple to wash.



## **⋖**Safety Cover

Cover the hopper for safety operation as an option.



## Accessories Holder

Keep accessories with the equipment as an option.



- ※ Specifications and equipment are subject to change without any obligation on the part of manufacturer.

HITEC CO., LTD.

**HEAD OFFICE & FACTORY** 

2565-8, NAGATSUTA-CHO,