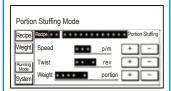

# Operator Friendly Monitor

All your necessary information displayed at the touch of a button.