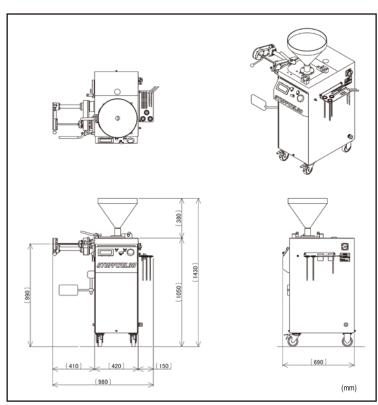

# VACUUM STUFFER STUFFWEL 30

# Operator Friendly Monitor

All your necessary information displayed at the touch of a button.

# ✓ Vane Pump

Due to the new type vane pump, it is accomplished to convey products without damaging such as crushing and breaking into pieces.

# Sausage Twisting Device

By installing a simple detachable twisting device, it is possible to stuff equal weight sausage one by one.

## ▼ Foldable Hopper

Hopper is foldable, it is easy and simple to wash.

## **⋖**Safety Cover

Cover the hopper for safety operation as an option.