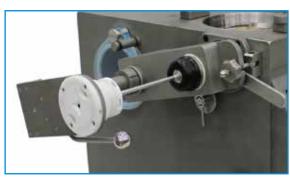

# Sausage Twisting Device

By installing a simple detachable twisting device, it is possible to stuff equal weight sausage one by one.