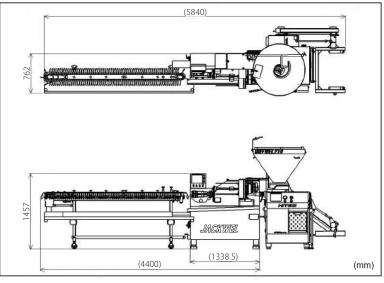

## **■LAYOUT**

## **■**SPECIFICATION

|                        | JACKWEL                                              |
|------------------------|------------------------------------------------------|
| Production Rate        | Natural Casing Max 1000 pcs/min                      |
| Production Size        | 25 - 1,200 mm                                        |
| Casing Size            | 13 mm - 36 mm                                        |
| Height                 | 1,457 mm (57 23/64 in)                               |
| Width                  | 762 mm (30 in)                                       |
| Length                 | 4,400 mm (173 15/64 in)                              |
| Weight                 | Approx 500 kg (1,102 lbs)                            |
| Power Requirements     | Three - phase, 4.2 kw<br>(without Power of Stuffwel) |
| Pneumatic Requirements | Pressure 0,5 Mpa (75psi)                             |