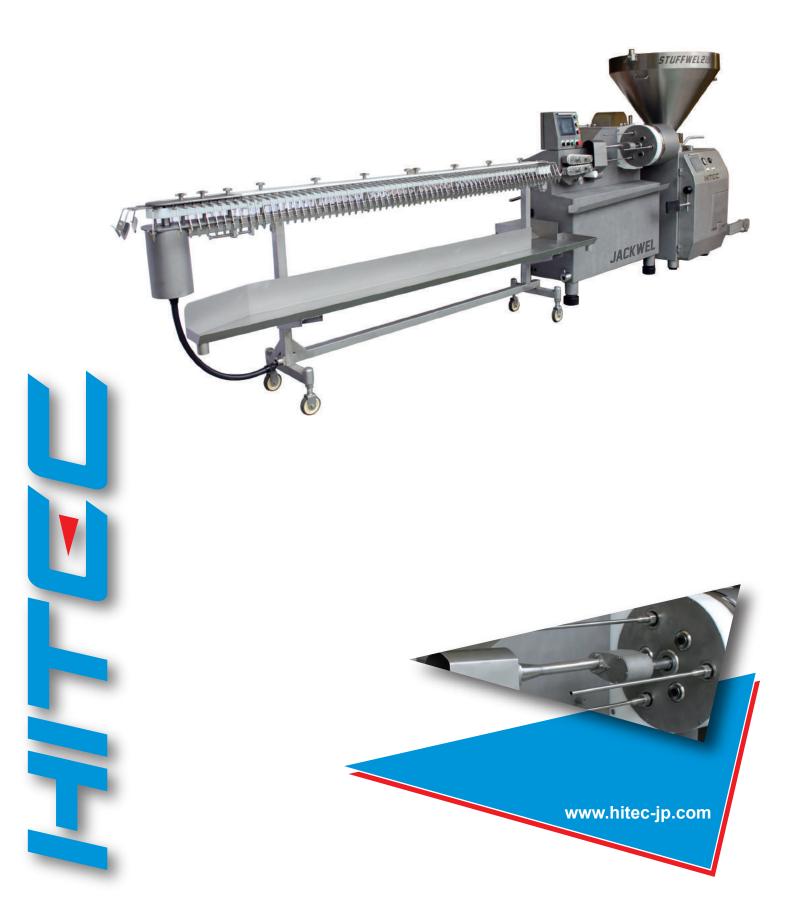

SAUSAGE HIGH SPEED LINKING AND HANGING SYSTEM









## Operator Friendly Monitor

- Easy changing of products
- Production control
- •Maintenance and troubleshooting



- ●Even without the linking chain, JACKWEL makes it possible to make a certain length products with natural casings by using two butterfly wings for twisting and the upper and lower belts for transfer.
- ●One of the features of this portioning system is you can freely change the product length and weight without linking chain.
- ■Collagen casing is available too. (Manual insertion)



## Multi stuffing tube revolver head

The multi stuffing tube turret (revolver head) allows:

- pre-feeding of natural casings
- up to 30% increased production output
- faster cycle times
- reduced machine stopping / waiting time

## **■LAYOUT**



## **■**SPECIFICATION

|