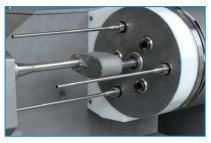

## Multi stuffing tube revolver head

The multi stuffing tube turret (revolver head) allows:

- pre-feeding of natural casings
- up to 30% increased production output
- faster cycle times
- reduced machine stopping / waiting time