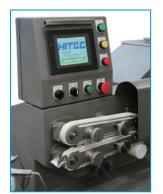

## Operator Friendly Monitor

- Easy changing of products
- Production control
- •Maintenance and troubleshooting

- ●Even without the linking chain, JACKWEL makes it possible to make a certain length products with natural casings by using two butterfly wings for twisting and the upper and lower belts for transfer.
- ●One of the features of this portioning system is you can freely change the product length and weight without linking chain.
- ■Collagen casing is available too. (Manual insertion)